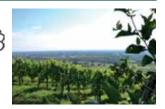

## die berg strasse

die bergstrasse ... Home of Red Riesling

Vine Guide

wine

Where spring starts earlier than elsewhere in Germany and 1,600 sun hours bring golden autumn days, it goes without saying that this region is home to delicious high-quality wines. Not only the classic Riesling grape variety grows on approximately 840 hectares alongside the Hessische und Badische Bergstraße (Hessian and Baden Bergstrasse), but also Weißer Burgunder (Pinot Blanc), Grauer Burgunder (Pinot Gris) and Müller-Thurgau. The grape variety Spätburgunder (Pinot Noir) dominates the field of red wines. Furthermore, the Bergstrasse winegrowers offer, of course, a range of sparkling wines – from traditional bottle fermentation to Secco. This product line-up is completed by fine spirits.